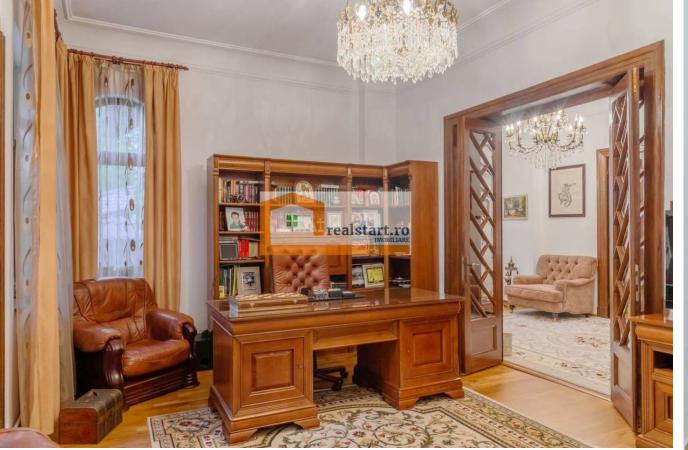

## Vanzare casa/vila 23 CAMERE in Bucuresti, Cutitul de Argint, 1074 mp

An constructie: 1960 23 camere Supraf. utilă: 963 mp

We present to you exclusively an intriguing property with a 60-meter double frontage on two streets, featuring a mixed-use profile of residential and office spaces. This property also includes a spa area with a heated swimming pool and is excellently positioned right at one of the entrances to Tineretului Park. Furthermore, it's located between two major parks, Tineretului Park and Carol Park. The property enjoys a generous land area, with a total of over 1,400 square meters (1,000 square meters in official records for courtyards and buildings, and an additional 400 square meters for usage).

This is a versatile property, ideal for combining professional and residential activities with premium amenities in a green, central area of Bucharest. In terms of versatility and medium to long-term investment, the property's land allows for the development of a real estate project consisting of a ground floor plus five or six stories (S+P+4F), including around 30 two and three-bedrooms apartments, all with views of the park and residential group. The project is particular and all the property atoms.

The residential area, spanning over 490 square meters, meets the needs of a luxury residence. It features a private garden and a terrace adorned with flowers and decorative shrubs, offering a superb view of the area and Carol Park. There is access to a 50-square-meter enclosed pavilion with a functional wood-burning fireplace and access to an indoor heated pool, measuring 4m by 10m, with an efficient water circulation and treatment system. There is also access to a bar area. Other amenities include solid wood furniture, fully equipped and furnished kitchens, multiple Daikin air conditioning units, gas central heating distributed per floor for cost optimization, and more.