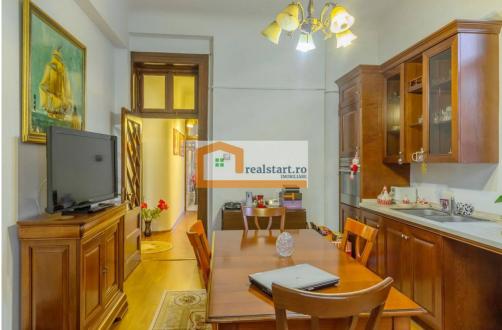

The residential area, spanning over 490 square meters, meets the needs of a luxury residence. It features a private garden and a terrace adorned with flowers and decorative shrubs, offering a superb view of the area and Carol Park. There is access to a 50-square-meter enclosed pavilion with a functional wood-burning fireplace and access to an indoor heated pool, measuring 4m by 10m, with an efficient water circulation and treatment system. There is also access to a bar area. Other amenities include solid wood furniture, fully equipped and furnished kitchens, multiple Daikin air conditioning units, gas central heating distributed per floor for cost optimization, and more.