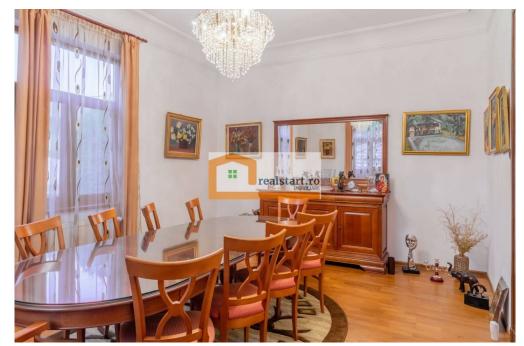

The residential area, spanning over 490 square meters, meets the needs of a luxury residence. It features a private garden and a terrace adorned with flowers and decorative shrubs, offering a superb view of the area and Carol Park. There is access to a 50-square-meter enclosed pavilion with a functional wood-burning fireplace and access to an indoor heated pool, measuring 4m by 10m, with an efficient water circulation and treatment system. There is also access to a bar area. Other amenities include solid wood furniture, fully equipped and furnished kitchens, multiple Daikin air conditioning units, gas central heating distributed per floor for cost optimization, and more.