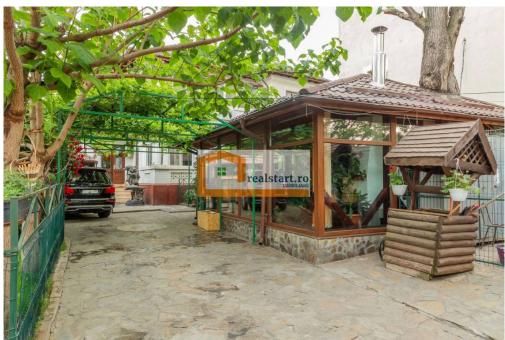

## Vanzare casa/vila 23 CAMERE in Bucuresti, Cutitul de Argint, 1074 mp

An constructie: 1960 23 camere Supraf. utilă: 963 mp

We present to you exclusively an intriguing property with a 60-meter double frontage on two streets, featuring a mixed-use profile of residential and office spaces. This property also includes a spa area with a heated swimming pool and is excellently positioned right at one of the entrances to Tineretului Park. Furthermore, it's located between two major parks, Tineretului Park and Carol Park. The property enjoys a generous land area, with a total of over 1,400 square meters (1,000 square meters in official records for courtyards and buildings, and an additional 400 square meters for usage).

The residential area, spanning over 490 square meters, meets the needs of a luxury residence. It features a private garden and a terrace adorned with flowers and decorative shrubs, offering a superb view of the area and Carol Park. There is access to a 50-square-meter enclosed pavilion with a functional wood-burning fireplace and access to an indoor heated pool, measuring 4m by 10m, with an efficient water circulation and treatment system. There is also access to a bar area. Other amenities include solid wood furniture, fully equipped and furnished kitchens, multiple Daikin air conditioning units, gas central heating distributed per floor for cost optimization, and more.