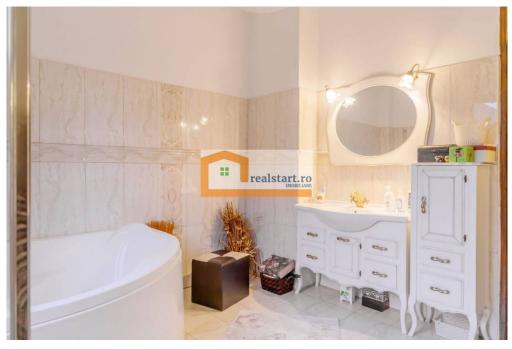

The residential area, spanning over 490 square meters, meets the needs of a luxury residence. It features a private garden and a terrace adorned with flowers and decorative shrubs, offering a superb view of the area and Carol Park. There is access to a 50-square-meter enclosed pavilion with a functional wood-burning fireplace and access to an indoor heated pool, measuring 4m by 10m, with an efficient water circulation and treatment system. There is also access to a bar area. Other amenities include solid wood furniture, fully equipped and furnished kitchens, multiple Daikin air conditioning units, gas central heating distributed per floor for cost optimization, and more.