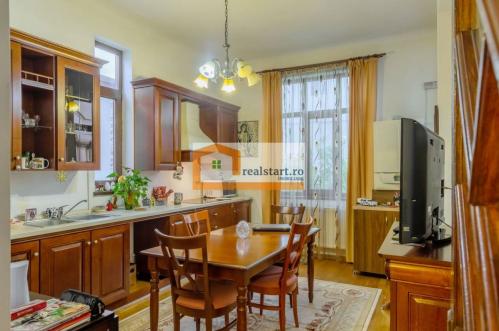

The residential area, spanning over 490 square meters, meets the needs of a luxury residence. It features a private garden and a terrace adorned with flowers and decorative shrubs, offering a superb view of the area and Carol Park. There is access to a 50-square-meter enclosed pavilion with a functional wood-burning fireplace and access to an indoor heated pool, measuring 4m by 10m, with an efficient water circulation and treatment system. There is also access to a bar area. Other amenities include solid wood furniture, fully equipped and furnished kitchens, multiple Daikin air conditioning units, gas central heating distributed per floor for cost optimization, and more.