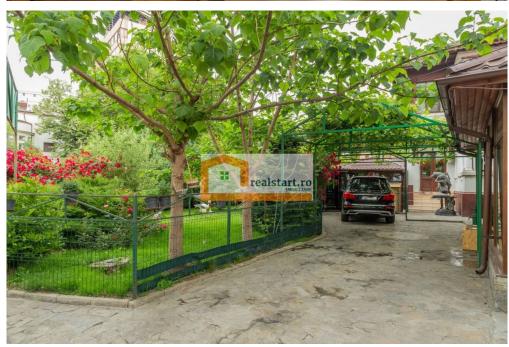

The residential area, spanning over 490 square meters, meets the needs of a luxury residence. It features a private garden and a terrace adorned with flowers and decorative shrubs, offering a superb view of the area and Carol Park. There is access to a 50-square-meter enclosed pavilion with a functional wood-burning fireplace and access to an indoor heated pool, measuring 4m by 10m, with an efficient water circulation and treatment system. There is also access to a bar area. Other amenities include solid wood furniture, fully equipped and furnished kitchens, multiple Daikin air conditioning units, gas central heating distributed per floor for cost optimization, and more.