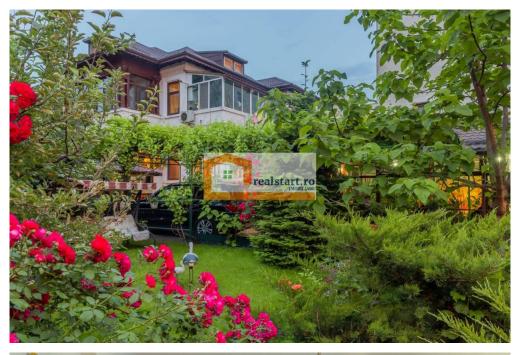

The residential area, spanning over 490 square meters, meets the needs of a luxury residence. It features a private garden and a terrace adorned with flowers and decorative shrubs, offering a superb view of the area and Carol Park. There is access to a 50-square-meter enclosed pavilion with a functional wood-burning fireplace and access to an indoor heated pool, measuring 4m by 10m, with an efficient water circulation and treatment system. There is also access to a bar area. Other amenities include solid wood furniture, fully equipped and furnished kitchens, multiple Daikin air conditioning units, gas central heating distributed per floor for cost optimization, and more.