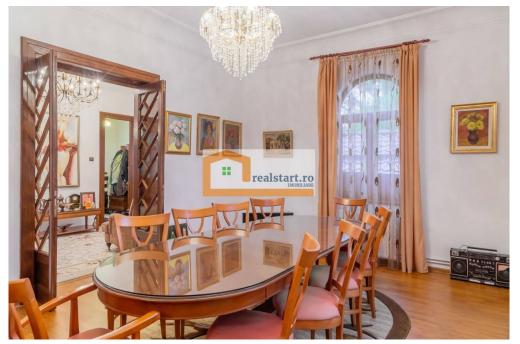

The residential area, spanning over 490 square meters, meets the needs of a luxury residence. It features a private garden and a terrace adorned with flowers and decorative shrubs, offering a superb view of the area and Carol Park. There is access to a 50-square-meter enclosed pavilion with a functional wood-burning fireplace and access to an indoor heated pool, measuring 4m by 10m, with an efficient water circulation and treatment system. There is also access to a bar area. Other amenities include solid wood furniture, fully equipped and furnished kitchens, multiple Daikin air conditioning units, gas central heating distributed per floor for cost optimization, and more.