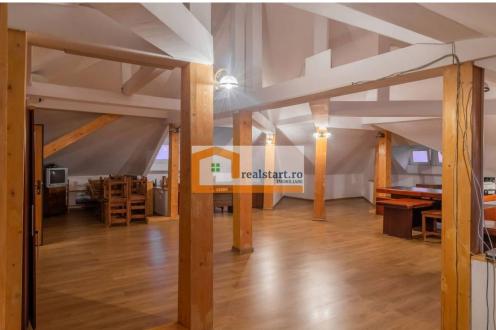

The layout consists of a basement, ground floor, upper floors, and an attic (the attic is arranged and can be used for storage or as a hobby area). The residential area has a separate entrance from the office area and also includes a distinct area of approximately 25 square meters designed specifically for accommodating the family's pet dog.