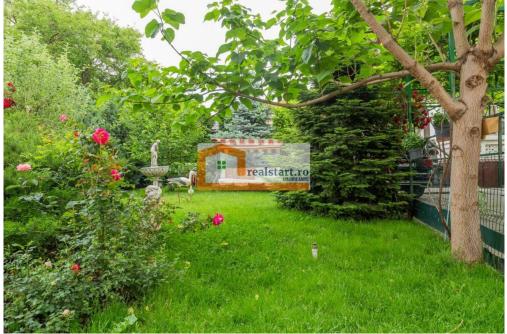

The residential area, spanning over 490 square meters, meets the needs of a luxury residence. It features a private garden and a terrace adorned with flowers and decorative shrubs, offering a superb view of the area and Carol Park. There is access to a 50-square-meter enclosed pavilion with a functional wood-burning fireplace and access to an indoor heated pool, measuring 4m by 10m, with an efficient water circulation and treatment system. There is also access to a bar area. Other amenities include solid wood furniture, fully equipped and furnished kitchens, multiple Daikin air conditioning units, gas central heating distributed per floor for cost optimization, and more.