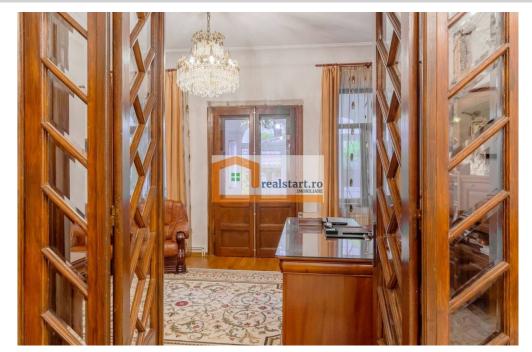

## 1.722.900€

areas. The project is partially authorized, and all the necessary steps already taken by the owner are included in the purchase price.

The office area, composed of two separate buildings, is street-fronted with direct access from Calea Serban-Voda. There is ample parking space for multiple automobiles (over 10 parking spaces) both within and outside the property. It offers all the comforts required for fully-equipped offices, including furniture, with more than 15 offices and conference rooms, sanitary facilities, well-appointed outdoor terraces, a dining area, pleasant lighting, tile flooring, double-glazed windows, and more.

The residential area, spanning over 490 square meters, meets the needs of a luxury residence. It features a private garden and a terrace adorned with flowers and decorative shrubs, offering a superb view of the area and Carol Park. There is access to a 50-square-meter enclosed pavilion with a functional wood-burning fireplace and access to an indoor heated pool, measuring 4m by 10m, with an efficient water circulation and treatment system. There is also access to a bar area. Other amenities include solid wood furniture, fully equipped and furnished kitchens, multiple Daikin air conditioning units, gas central heating distributed per floor for cost optimization, and more.