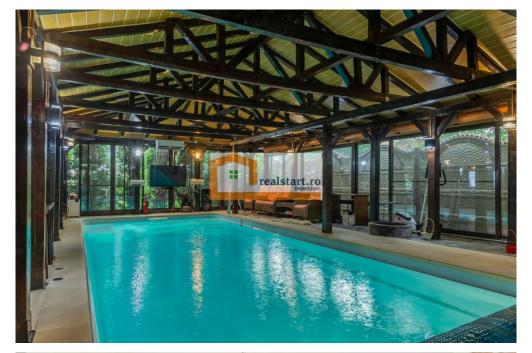

## Vanzare casa/vila 23 CAMERE in Bucuresti, Cutitul de Argint, 1074 mp

An constructie: 1960 23 camere Supraf. utilă: 963 mp

We present to you exclusively an intriguing property with a 60-meter double frontage on two streets, featuring a mixed-use profile of residential and office spaces. This property also includes a spa area with a heated swimming pool and is excellently positioned right at one of the entrances to Tineretului Park. Furthermore, it's located between two major parks, Tineretului Park and Carol Park. The property enjoys a generous land area, with a total of over 1,400 square meters (1,000 square meters in official records for courtyards and buildings, and an additional 400 square meters for usage).

The residential area, spanning over 490 square meters, meets the needs of a luxury residence. It features a private garden and a terrace adorned with flowers and decorative shrubs, offering a superb view of the area and Carol Park. There is access to a 50-square-meter enclosed pavilion with a functional wood-burning fireplace and access to an indoor heated pool, measuring 4m by 10m, with an efficient water circulation and treatment system. There is also access to a bar area. Other amenities include solid wood furniture, fully equipped and furnished kitchens, multiple Daikin air conditioning units, gas central heating distributed per floor for cost optimization, and more.